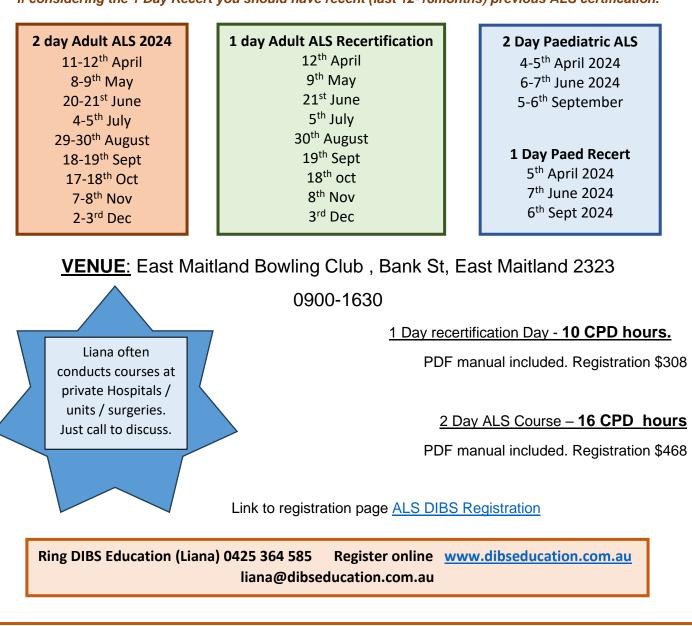

If considering the 1 Day Recert you should have recent (last 12-18months) previous ALS certification.